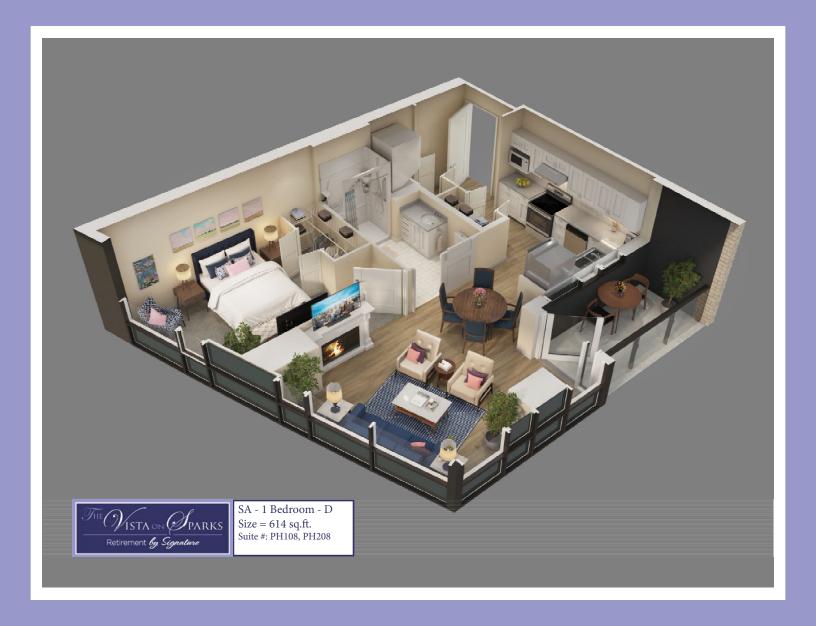

## Luxury Vibrant Seniors Living By Signature

**E** info@thevistaonsparks.com **T** 613-809-2212

Presentation Centre now open at 414 Sparks Street, Ottawa.

SA - 1 Bedroom - A Size = 692 sq.ft. Suite #: PH104, PH204, PH304