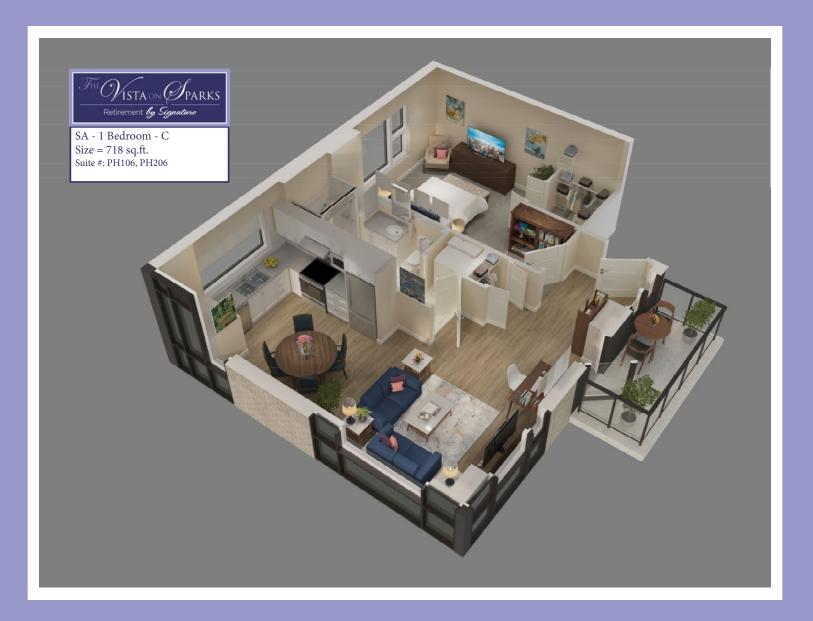

SA - 1 Bedroom - B Size = 802 sq.ft. Suite #: PH105, PH205

SA - Jr. 1 Bedroom - A Size = 550 sq.ft. Suite #: PH107, PH207

SA - 2 Bedroom - D

Size = 1,076 sq.ft. Suite #: PH109, PH209