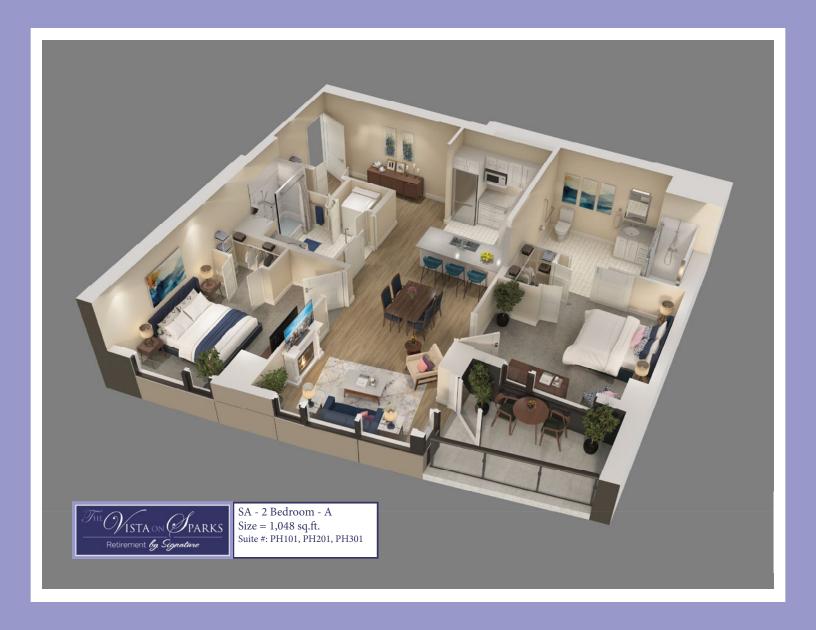

## Luxury Vibrant Seniors Living By Signature

**E** info@thevistaonsparks.com **T** 613-809-2212

Presentation Centre now open at 414 Sparks Street, Ottawa.

SA - 1 Bedroom - A Size = 692 sq.ft. Suite #: PH104, PH204, PH304