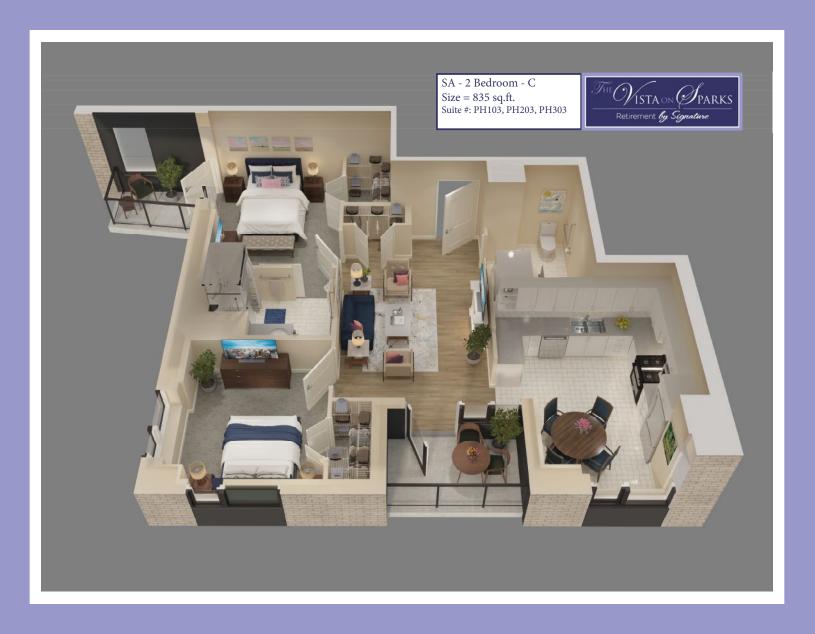

## Luxury Vibrant Seniors Living By Signature

**E** info@thevistaonsparks.com **T** 613-809-2212

Presentation Centre now open at 414 Sparks Street, Ottawa.

SA - 1 Bedroom - A Size = 692 sq.ft. Suite #: PH104, PH204, PH304