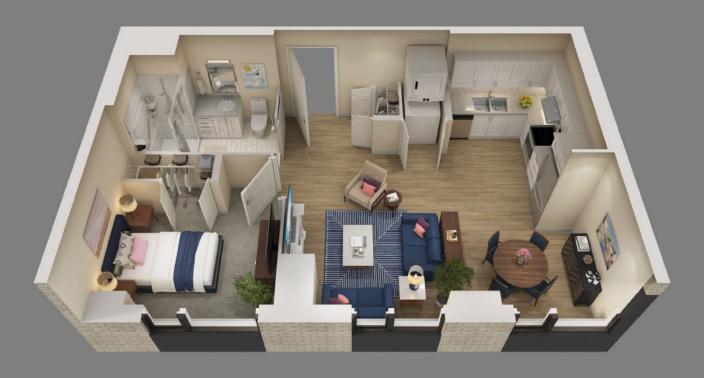

SA - 1 Bedroom - B Size = 802 sq.ft. Suite #: PH105, PH205

SA - Jr. 1 Bedroom - A Size = 550 sq.ft. Suite #: PH107, PH207

SA - 2 Bedroom - D

Size = 1,076 sq.ft. Suite #: PH109, PH209