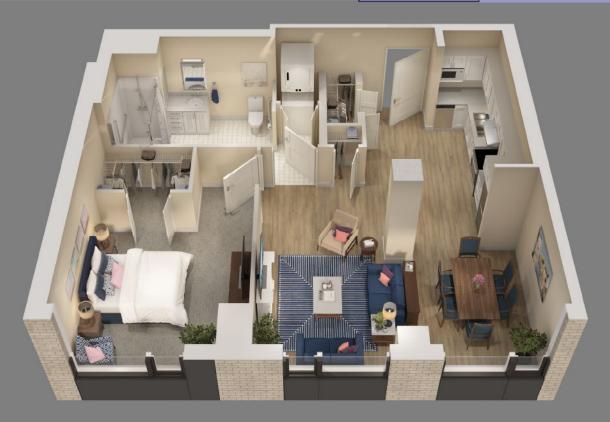

SA - 1 Bedroom - B Size = 802 sq.ft. Suite #: PH105, PH205

SA - Jr. 1 Bedroom - A Size = 550 sq.ft. Suite #: PH107, PH207

SA - 2 Bedroom - D

Size = 1,076 sq.ft. Suite #: PH109, PH209