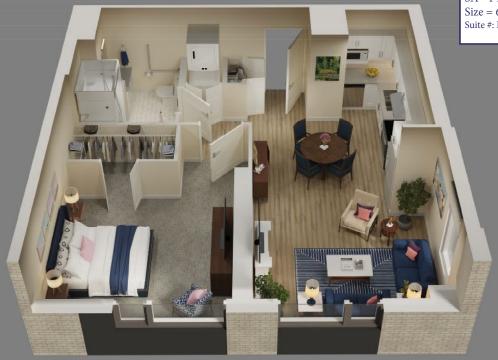

## Luxury Vibrant Seniors Living By Signature

**E** info@thevistaonsparks.com **T** 613-809-2212

Presentation Centre now open at 414 Sparks Street, Ottawa.

SA - 1 Bedroom - A Size = 692 sq.ft. Suite #: PH104, PH204, PH304