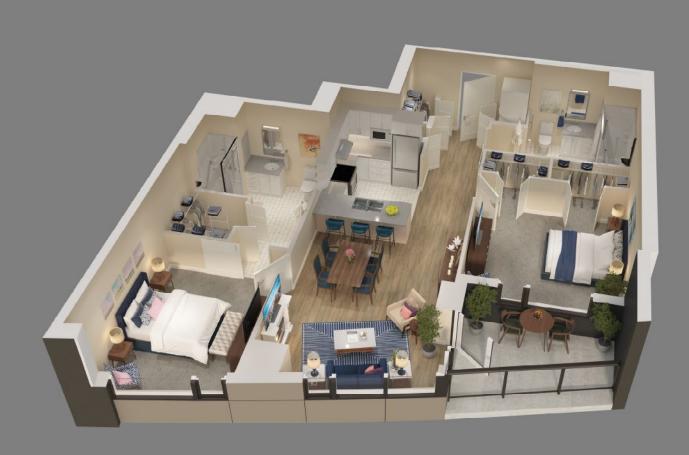

SA - 1 Bedroom - B Size = 802 sq.ft. Suite #: PH105, PH205

SA - Jr. 1 Bedroom - A Size = 550 sq.ft. Suite #: PH107, PH207

SA - 2 Bedroom - D

Size = 1,076 sq.ft. Suite #: PH109, PH209