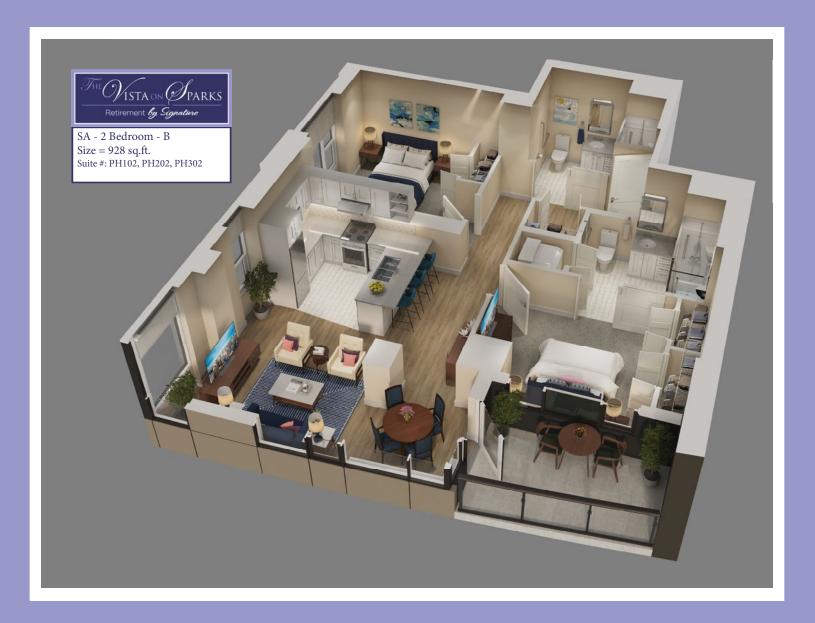

## Luxury Vibrant Seniors Living By Signature

**E** info@thevistaonsparks.com **T** 613-809-2212

Presentation Centre now open at 414 Sparks Street, Ottawa.

SA - 1 Bedroom - A Size = 692 sq.ft. Suite #: PH104, PH204, PH304